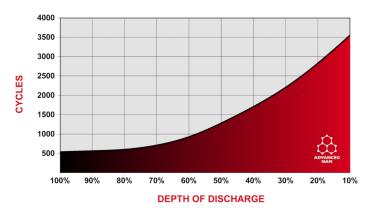

|                                                                                                                                                                          |        |                |           |  |  |  |  |  |

## Cycle Life vs. Depth of Discharge



## Capacity vs. Temperature





Designed in compliance with applicable BCI, DIN, BS & IEC standards. Tested in compliance to BCI & IEC standards.



Rev.#5 | August 2022