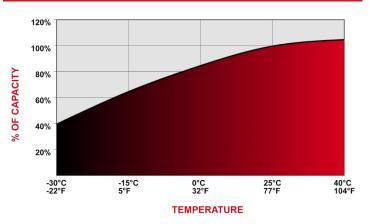

## Capacity vs. Temperature

Designed in compliance with applicable BCI, DIN, BS & IEC standards. Tested in compliance to BCI & IEC standards.

Rev.#5 | August 2022